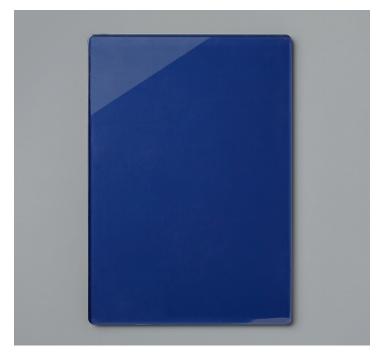

## DIE-CUTTING & EMBOSSING MACHINE ACCESSORIES

**3D EMBOSSING FOLDER PLATE** 149658 | **\$10.00** 

## **3D EMBOSSING FOLDER PLATE**

The 3D Embossing Folder Plate is designed to work with our 3D embossing folders for an easier embossing experience. Without the 3D Embossing Folder Plate, you need to use several shims with the Standard Cutting Pad in your 3D embossing folder sandwich, depending on the die-cutting & embossing machine you use.