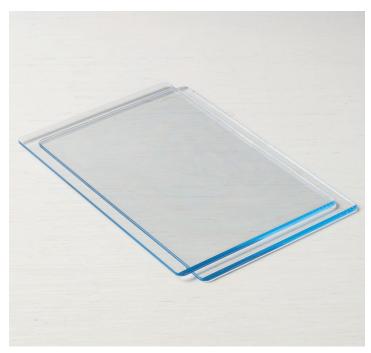

## **CUTTING PLATES**

Use the Cutting Plates with your die-cutting & embossing machine sandwiches. They come in a pack of two and you can use them on both sides to get twice the wear.